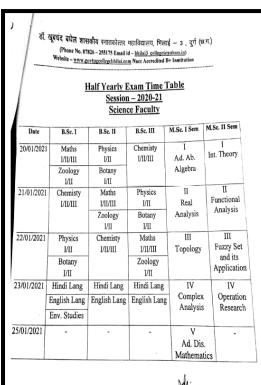

| Sr.No. | MONTH       | ADEMIC CALENDER FOR THE SESSION 2                | 2020-21                                        |  |  |  |
|--------|-------------|--------------------------------------------------|------------------------------------------------|--|--|--|
|        |             | ACMITY                                           | PROPOSED DATES                                 |  |  |  |
|        |             | Admission (Principal Permission)                 |                                                |  |  |  |
| 1.     | AUGUST      |                                                  | From 1st August to 31st August                 |  |  |  |
|        | 1100001     | UG II & III                                      | After announced the results (up to<br>15 days) |  |  |  |
| 2      | OFFITTION   | New Session for UG Part I                        | 1st September                                  |  |  |  |
| 2      | SEPTEMBER   | Induction Programme UG Part I                    | First Week                                     |  |  |  |
| -      | 1000        | P.G. III                                         | 23 <sup>rd</sup> September                     |  |  |  |
| 3.     | OCTOBER     | Internal Assessment Test P.G.III Sem             | Second Week                                    |  |  |  |
|        |             | UG.II, III                                       | After announcing the result<br>(up to 7 days)  |  |  |  |
| 4.     | NOVEMBER    | P.G. lst Sem                                     | After announcing the result<br>(up to 15 days) |  |  |  |
|        |             | Internal Assessment Exam/TestPG.I/III Sem        | Second Week                                    |  |  |  |
| 5.     | DECEMBER    | Quarterly Exam Internal Assessment UG I,IUII     | First Week                                     |  |  |  |
| 6.     | JANUARY     | Practical Exam P.G. I & III Sem                  | Third Week                                     |  |  |  |
|        |             | Half Yearly Exam Internal Assessment UG I,II,III | First Week                                     |  |  |  |
| 7.     | FEBRUARY    | Semester Exam P G.                               | From 1 Feb to 15 Feb                           |  |  |  |
|        | 1 - 1100000 | PG II & III                                      | 22 Feb                                         |  |  |  |
| 8.     | MARCH       | Annual Practical Exam U.G.                       | From 15 <sup>th</sup> March                    |  |  |  |
|        |             | Internal t P.G. II & IV                          | Second Week                                    |  |  |  |
| 9.     | APRIL       | Annual UG exam                                   | 10 <sup>th</sup> April to 30 May               |  |  |  |
|        |             | Internal assessment II & IV                      | Second Week                                    |  |  |  |
|        |             | Internal AssessmentTestPG II & IV Sem            | First Week                                     |  |  |  |
| 10.    | May         | Practical Exam P.G. II & IV                      | Fourth Week                                    |  |  |  |
|        | 10.00       | Semester Exam P.G.                               | From 25 May to 15 June                         |  |  |  |