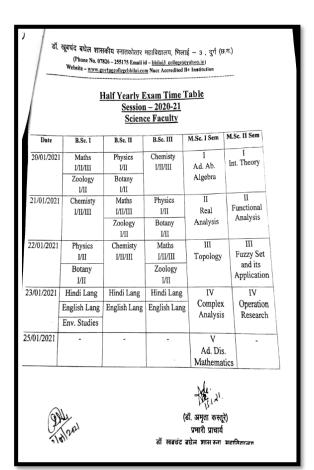

| Sr.No. | MONTH       | ADEMIC CALENDER FOR THE SESSION 2                | 2020-21                                        |  |  |  |
|--------|-------------|--------------------------------------------------|------------------------------------------------|--|--|--|
|        |             | ACMITY                                           | PROPOSED DATES                                 |  |  |  |
|        |             | Admission (Principal Permission)                 |                                                |  |  |  |
| 1.     | AUGUST      |                                                  | From 1st August to 31st August                 |  |  |  |
|        | 1100001     | UG II & III                                      | After announced the results (up to<br>15 days) |  |  |  |
| 2      | OFFITTION   | New Session for UG Part I                        | 1st September                                  |  |  |  |
| 2      | SEPTEMBER   | Induction Programme UG Part I                    | First Week                                     |  |  |  |
| -      | 1000        | P.G. III                                         | 23 <sup>rd</sup> September                     |  |  |  |
| 3.     | OCTOBER     | Internal Assessment Test P.G.III Sem             | Second Week                                    |  |  |  |
|        |             | UG.II, III                                       | After announcing the result<br>(up to 7 days)  |  |  |  |
| 4.     | NOVEMBER    | P.G. lst Sem                                     | After announcing the result<br>(up to 15 days) |  |  |  |
|        |             | Internal Assessment Exam/TestPG.I/III Sem        | Second Week                                    |  |  |  |
| 5.     | DECEMBER    | Quarterly Exam Internal Assessment UG I,IUII     | First Week                                     |  |  |  |
| 6.     | JANUARY     | Practical Exam P.G. I & III Sem                  | Third Week                                     |  |  |  |
|        |             | Half Yearly Exam Internal Assessment UG I,II,III | First Week                                     |  |  |  |
| 7.     | FEBRUARY    | Semester Exam P G.                               | From 1 Feb to 15 Feb                           |  |  |  |
|        | 1 - 1100000 | PG II & III                                      | 22 Feb                                         |  |  |  |
| 8.     | MARCH       | Annual Practical Exam U.G.                       | From 15 <sup>th</sup> March                    |  |  |  |
|        |             | Internal t P.G. II & IV                          | Second Week                                    |  |  |  |
| 9.     | APRIL       | Annual UG exam                                   | 10 <sup>th</sup> April to 30 May               |  |  |  |
|        |             | Internal assessment II & IV                      | Second Week                                    |  |  |  |
|        |             | Internal AssessmentTestPG II & IV Sem            | First Week                                     |  |  |  |
| 10.    | May         | Practical Exam P.G. II & IV                      | Fourth Week                                    |  |  |  |
|        | 10.00       | Semester Exam P.G.                               | From 25 May to 15 June                         |  |  |  |